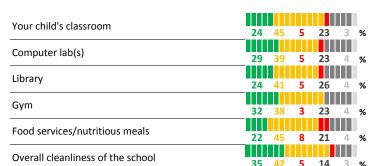

### **QUALITY OF FACILITIES**

EXCELLENT

SCALE:

| My School's Score | 38 | WEAK |
|-------------------|----|------|
|                   |    |      |

How would you rate the quality of the following facilities at your school? POOR

SATISFACTORY