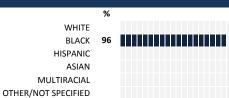

*



#### **MEASURE SCORES**

 Scores are calculated by aggregating the response items in that measure, giving more weight to those reponse items that are harder to agree with.

· Because schools are compared to other schools in the district, performance may be labeled "weak" despite having a majority of positive responses to individual items.



0-19 VERY WEAK

#### **RESPONSE RATE**

#### My School's Response Rate 34%

- Results not reported for schools with a response rate less than 30%
- Results not reported for subgroups of less than 10; however, subgroup responses are included in school's aggregate ("All") results.
- · Response rate estimated by dividing the school's April 2014 enrollment by total number of children parents report having at the school.

### **SURVEYED PARENT RACE**



#### SCHOOL RECOMMENDATION

My School's Average Score

6.8

### **SCHOOL SAFETY**

How much do you agree with the following statements about your child's school?



## SCHOOL COMMUNITY

| My School's Score | 53 | NEUTRAL |
|-------------------|----|---------|
|-------------------|----|---------|

How much do you agree with the following statements about your child's school?



### **QUALITY OF FACILITIES**

EXCELLENT

SCALE:

| My School's Score | 38 | WEAK |
|-------------------|----|------|
|                   |    |      |

How would you rate the quality of the following facilities at your school? POOR

SATISFACTORY



### PARENT-TEACHER PARTNERSHIP

| My School's Score 53 NEUTRAL |
|------------------------------|
|------------------------------|

How much do you garee with the follo