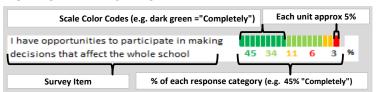

# MY VOICE, MY SCHOOL Parent/Guardian Survey 2014 Report

#### **HOW TO READ THIS REPORT**



#### **MEASURE SCORES**

 Scores are calculated by aggregating the response items in that measure, giving more weight to those reponse items that are harder to agree with.

· Because schools are compared to other schools in the district, performance may be labeled "weak" despite having a majority of positive responses to individual items.



0-19 VERY WEAK

#### **RESPONSE RATE**

#### My School's Response Rate 34%

- Results not reported for schools with a response rate less than 30%
- Results not reported for subgroups of less than 10; however, subgroup responses are included in school's aggregate ("All") results.
- · Response rate estimated by dividing the school's April 2014 enrollment by total number of children parents report having at the school.

### **SURVEYED PARENT RACE**



#