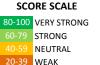

#### **MEASURE SCORES**

 Scores are calculated by aggregating the response items in that measure, giving more weight to those reponse items that are harder to agree with.

· Because schools are compared to other schools in the district, performance may be labeled "weak" despite having a majority of positive responses to individual items.

0-19 VERY WEAK