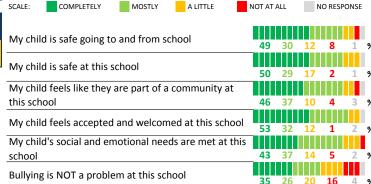

## SCHOOL COMMUNITY

| My School's Score | 53 | NEUTRAL |
|-------------------|----|---------|
|-------------------|----|---------|

How much do you agree with the following statements about your child's school?